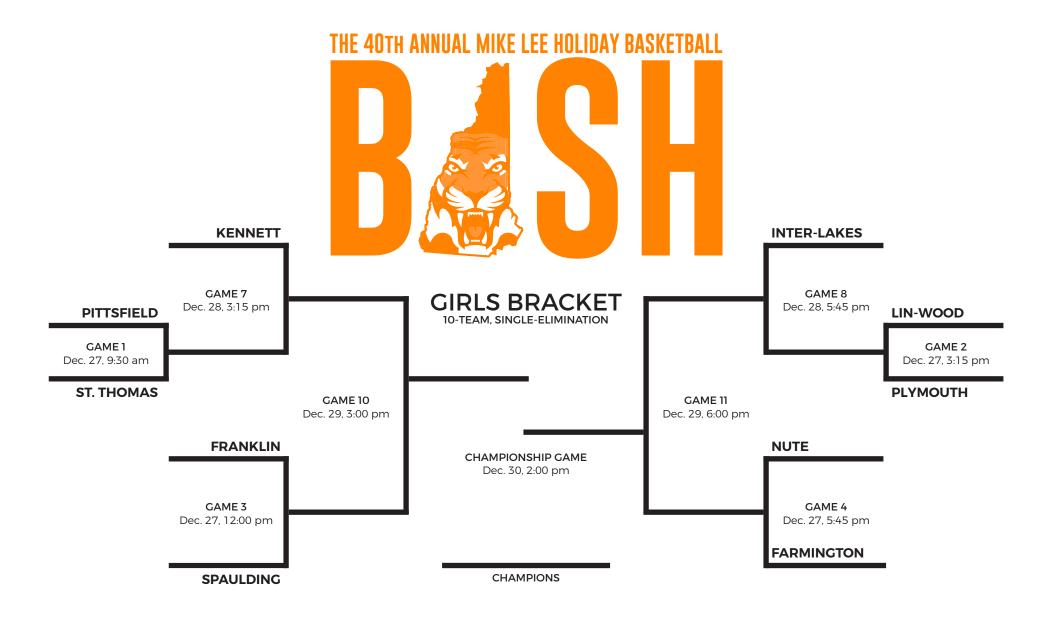

# THE 40TH ANNUAL MIKE LEE HOLIDAY BASKETBALL

# **TOURNAMENT SCHEDULE**

### THURSDAY, DECEMBER 27: HALL OF FAME NIGHT

| GIRLS: | St. Thomas vs. Pittsfield            | 9:30 AM  |
|--------|--------------------------------------|----------|
| BOYS:  | Franklin vs. Newmarket               | 10:45 AM |
| GIRLS: | Franklin vs. Spaulding               | 12:00 PM |
| BOYS:  | St. Thomas vs. Lin-Wood              | 1:15 PM  |
|        | *3-Point Shootout Championship*      | 2:30 PM  |
| GIRLS: | Plymouth vs. Lin-Wood                | 3:15 PM  |
| BOYS:  | Inter-Lakes vs. Portsmouth Christian | 4:30 PM  |
| GIRLS: | Nute vs. Farmington                  | 5:45 PM  |
|        | *Hall of Fame Roll Call *            | 7:00 PM  |
| BOYS:  | Nute vs. Farmington                  | 7:30 PM  |

### FRIDAY, DECEMBER 28

| GIRLS: | Loser 2 vs. Loser 1            | 9:30 AM  |
|--------|--------------------------------|----------|
| BOYS:  | Loser 2 vs. Loser 1            | 10:45 AM |
| GIRLS: | Loser 4 vs. Loser 3            | 12:00 PM |
| BOYS:  | Loser 4 vs. Loser 3            | 1:15 PM  |
|        | *Skills Challenge Competition* | 2:30 PM  |
| GIRLS: | Winner 1 vs. Kennett           | 3:15 PM  |
| BOYS:  | Winner 1 vs. Kennett           | 4:30 PM  |
| GIRLS: | Winner 2 vs. Inter-Lakes       | 5:45 PM  |
| BOYS:  | Winner 2 vs. Pittsfield        | 7:00 PM  |
|        |                                |          |

### **SATURDAY, DECEMBER 29**

| GIRLS: | Loser Game 8 vs. Loser Game 7   | 12:00 PM |
|--------|---------------------------------|----------|
| BOYS:  | Loser Game 8 vs. Loser Game 7   | 1:30 PM  |
| GIRLS: | Winner Game 7 vs. Winner Game 3 | 3:00 PM  |
| BOYS:  | Winner Game 7 vs. Winner Game 3 | 4:30 PM  |
| GIRLS: | Winner Game 8 vs. Winner Game 4 | 6:00 PM  |
| BOYS:  | Winner Game 8 vs. Winner Game 4 | 7:30 PM  |

### SUNDAY, DECEMBER 30: CHAMPIONSHIP SUNDAY

| GIRLS: | Winner Game 11 vs. Winner Game 10 | 2:00 PM |
|--------|-----------------------------------|---------|
| BOYS:  | Winner Game 11 vs. Winner Game 10 | 4:00 PM |